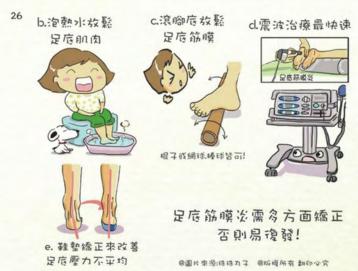

#### 怎樣做可以舒緩足膜炎呢?如有可參考以下方法:

- 1. 可以早晚各用暖水泡腳,每次約10-15分鐘。
- 2. 腳底滾球 / 滾硬棒:初期可先以軟網球,在腳底 畫圓輕踩3-5分鐘。後期可選較硬一點的球或者 如棒球 / 廚房紙筒等,深層按摩足底肌肉。建議 可以空閒時均可做。
- 十分建議有無足膜炎的人士都應配一個合適自己 的鞋墊/鞋子去穿,才可大大減低足痛等問題。
- 如以上舒緩方法均無效便需要求醫,有些患者會 同時找相關專業人員做有關治療,以舒緩疼痛及 加快復原,震波治療只是其中一個治療方法。