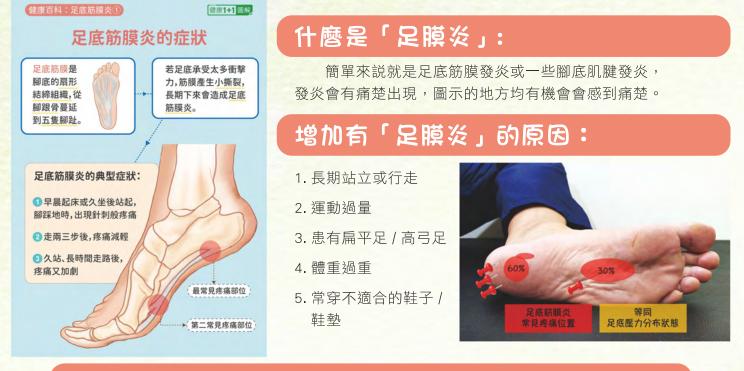

足部對於人體來說十分重要,試想想我們 每天都需要使用一對腳去行動,腳底就如地基 般去支撐我們整個身體。

足膜炎主要是因為長期勞損,過度使用而 造成的慢性傷害。殘疾人士照顧者經常需要帶 家屬、子女或父母外出求醫或是日常起居, 每天都需要走很多路,為被照顧者而奔波勞碌, 常常走動便容易患有「足膜炎」,了解到很多人 也曾或正受「足膜炎」所困擾,故是次我們 談一談有關此足部問題。

#### 怎樣做可以舒緩足膜炎呢?如有可參考以下方法:

- 1. 可以早晚各用暖水泡腳,每次約10-15分鐘。
- 2. 腳底滾球 / 滾硬棒:初期可先以軟網球,在腳底 畫圓輕踩3-5分鐘。後期可選較硬一點的球或者 如棒球 / 廚房紙筒等,深層按摩足底肌肉。建議 可以空閒時均可做。
- 十分建議有無足膜炎的人士都應配一個合適自己 的鞋墊/鞋子去穿,才可大大減低足痛等問題。
- 如以上舒緩方法均無效便需要求醫,有些患者會 同時找相關專業人員做有關治療,以舒緩疼痛及 加快復原,震波治療只是其中一個治療方法。