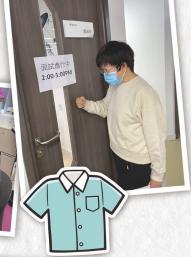

#### • 2023年01月份 - 就業前準備課程

學員透過撰寫自我介紹及履歷表,以及進行模擬面試練習,為求職作好預備。導師更陪同學員選購面試服裝,教授見工的基本儀容,促進學員了解及掌握職場需要,提升學員面試時的自信心。