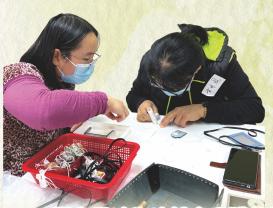

#### • 皮革工作坊

工作坊由中心學員擔任 導師,與區內婦女互相交流 分享皮革手藝的心得,並且 同心製作探訪用的平安御守。

原來平時街坊都有用開針線。所以學習得好快手

睇下學員同街坊幾融洽