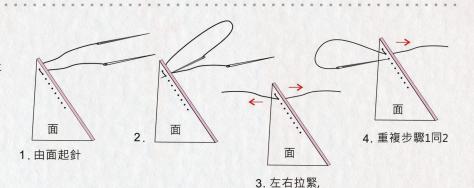

# 工場日常訓練及活動花絮像節

本中心的職業復康訓練多元化,除了傳統的包裝訓練外,為提高學員的技能,我們還有較高技術的皮革訓練。製作皮革工序繁多,由揼窿、穿針、縫線、磨邊等等,每一個工序需要花長時間不斷的重覆練習,一個月,三個月,甚至一年才可真正縫製客戶的訂單貨品。雖然學習需要較長的時間,但看到學員每次完成製作一件產品時,那種的滿足感確是難以形容。簡單介紹手縫的工序:

#### 穿針方法

- 1.臘線長度為將縫合部位四倍或以上
- 2.臘線穿針後拉出5-6CM線頭, 然後 針尖穿過線頭中間後拉順
- 3. 臘線兩端分別穿針

穿最後孔時再回穿兩針, 結尾時剪斷, 線尾可用白膠塞回縫孔內

#### 邊緣修飾

1.先將不齊的邊緣用幼沙紙棒磨齊 2.再上點床面處理劑,最後用磨邊棒 (可用海綿或布)拋光,即可完成

#### 背面處理

沾適量床面處理劑, 均勻塗上皮革背面後待乾, 背面會變得平滑不會產生毛削

另外,學員接受皮革訓練學有所成後,可成為一位手作導師,我們的社企 A-Soulroom 思藝手作可提供皮革課程,由學員親自教授社區人士如何縫製皮革產品,並藉此推廣傷健共融訊息。