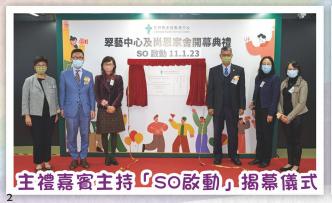

黃昕然先生, JP、勞工及福利局助理康復專員梁美儀女士、社會福利署署理深水埗區助理福利專員 盧淑儀女十、基督教家庭服務中心董事會主席關鋭煊教授及總幹事梁少玲女十主持啟動儀式。

開幕禮配合「SO 啟動」的主題,由學員組成 的舞蹈團 LALALULU 為開幕典禮揭開序幕。而一眾 主禮嘉賓主持別出心裁的啟動儀式,以色彩繽紛的 閃粉填滿代表本會殘疾人士服務的核心價值「發展 及共融、五個大字上,寓意集結社會上更多的支持 及力量,令學員的生命增添更多色彩。