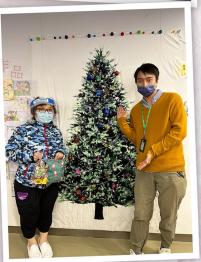

### 新春活動暨學冒大會

新年期間導師們與一眾學員寫揮春 共賀新春!頓時整個中心充滿新年氣氛! 儘管學員能力不一,但導師們都因應學員 的能力提供協助,讓他們寫出具獨特風格 的揮春,感受新年氣氛。

另外,今年新春活動同時舉辦學員大會,學員不但能了解中心的最新資訊,同時讓他們就單位服務提出意見,讓單位服務更進一步!