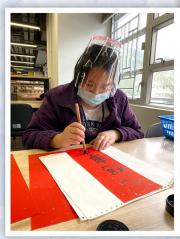

### 新春活動暨學冒大會

新年期間導師們與一眾學員寫揮春 共賀新春!頓時整個中心充滿新年氣氛! 儘管學員能力不一,但導師們都因應學員 的能力提供協助,讓他們寫出具獨特風格 的揮春,感受新年氣氛。

另外,今年新春活動同時舉辦學員大會,學員不但能了解中心的最新資訊,同時讓他們就單位服務提出意見,讓單位服務更進一步!