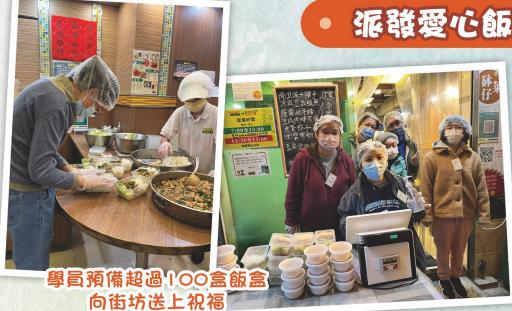

#### • 心遊『深』•

翠藝中心開展服務至今,一直舉辦不同活動連繫社區各界夥伴,希望透過善用自身 所長,發揮凹凸互補的精神。上年度本單位再次參加由社會福利署主辦的「幸福由『深』 出發」運動,透過與救世軍深水埗家庭支援網絡隊以及銀杏館合作連繫不同社群,活動 包括派發愛心飯盒、皮革製作、基層探訪,鼓勵中心學員以及社區義工一同參與,促進 彼此認識,從而建設計區的互助網絡。

#### **派發愛心飯盒**

中心學員參與 銀杏館的義工活動, 透過向深水埗社區的 低收入人士派發愛心 飯盒,藉此於冬日 傳遞溫暖的人情味。