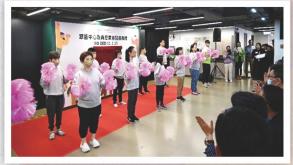

黃昕然先生, JP、勞工及福利局助理康復專員梁美儀女士、社會福利署署理深水埗區助理福利專員 盧淑儀女十、基督教家庭服務中心董事會主席關鋭煊教授及總幹事梁少玲女十主持啟動儀式。

開幕禮配合「SO 啟動」的主題,由學員組成 的舞蹈團 LALALULU 為開幕典禮揭開序幕。而一眾 主禮嘉賓主持別出心裁的啟動儀式,以色彩繽紛的 閃粉填滿代表本會殘疾人士服務的核心價值「發展 及共融、五個大字上,寓意集結社會上更多的支持 及力量,令學員的生命增添更多色彩。