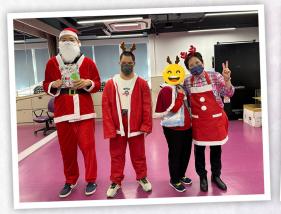

#### • 聖誕外出活動及聯歡會

今年聖誕聯歡活動,一班學員一同暢遊迪欣湖,到郊外呼吸 新鮮空氣,與陽光玩遊戲!

回到中心後,便開始聖誕聯歡會。今年延續去年學員表演的環節,讓學員可以盡展所能,有學員表演唱歌、掌上壓等,為學員帶來歡樂與笑聲。此外,由學員組成的舞蹈團 LALALULU更為大家表演精彩的『活力啦啦操』,讓整個中心充滿熱鬧的氣氛。最後邀請到四位學員搖身一變成為聖誕老人及禮物小姐,把禮物送到場內每一位學員手中,祝他們過一個愉快溫暖的聖誕!