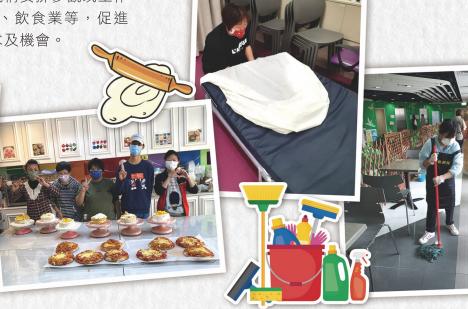

#### · 2022年10月·2023年3月 - 職場體驗日 ·

我們聯繫不同行業的公司或機構安排參觀或工作 體驗,包括環保團體、酒店、飲食業等,促進 學員認識現時職場的工作要求及機會。