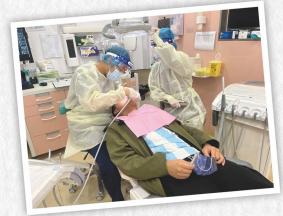

#### 1. 只齒檢查

「護齒同行計劃」為智障成年人士提供免費口腔檢查、牙科治療(如洗牙/補牙/脱牙)及口腔健康教育服務,並計劃於6月份安排牙醫到訪家舍,為舍友舉辦口腔健康教育講座。