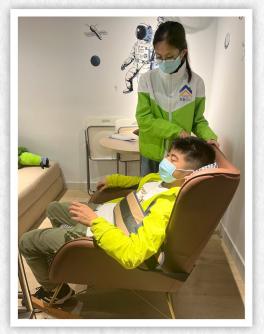

#### 職業治療與感官治療

職業治療師透過評估,按服務使用者需要設計 個別或小組治療活動,這些治療活動包括:日常生活 技巧、身體機能、社交技能、社區生活技巧、職前或 職業技能及感覺統合功能,以及輔助器材建議和環境 改裝,以提高服務使用者獨立生活能力和生活素質。

#### 感覺統合治療

感覺統合是指腦幹把各神經系統所接收的感覺資訊作出適當和有組織性調節統合,讓人對環境作出合宜的反應。如果智障或自閉症人士接收或整理環境刺激的功能失調,會影響他們的警覺性、情緒和行為,使他們的日常生活、社交等方面都受到影響。由於感官特性異常的情況在長大成人後可能持續存在,運用感覺統合治療提供及適當控制各種感官刺激,可幫助他們提高專注力、組織能力,以及安撫他們的情緒,減低感官特性異常對他們日常和社交生活的影響。

進行感覺統合訓練時,職業治療師會按患者不同的感覺統合需要和他們的興趣設計適當的活動,也會把訓練融入日常生活流程進行,幫助他們調節腦部的感覺神經系統,從而調節他們對環境作出之反應。