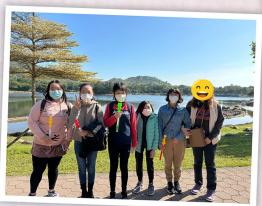

#### • 心遊『深』•

翠藝中心開展服務至今,一直舉辦不同活動連繫社區各界夥伴,希望透過善用自身 所長,發揮凹凸互補的精神。上年度本單位再次參加由社會福利署主辦的「幸福由『深』 出發」運動,透過與救世軍深水埗家庭支援網絡隊以及銀杏館合作連繫不同社群,活動 包括派發愛心飯盒、皮革製作、基層探訪,鼓勵中心學員以及社區義工一同參與,促進 彼此認識,從而建設計區的互助網絡。

#### **派發愛心飯盒**

中心學員參與 銀杏館的義工活動, 透過向深水埗社區的 低收入人士派發愛心 飯盒,藉此於冬日 傳遞溫暖的人情味。