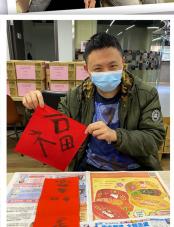

### 新春活動暨學冒大會

新年期間導師們與一眾學員寫揮春 共賀新春!頓時整個中心充滿新年氣氛! 儘管學員能力不一,但導師們都因應學員 的能力提供協助,讓他們寫出具獨特風格 的揮春,感受新年氣氛。

另外,今年新春活動同時舉辦學員大會,學員不但能了解中心的最新資訊,同時讓他們就單位服務提出意見,讓單位服務更進一步!