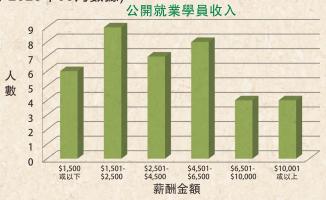

#### 公開就業學員薪酬比率(2022年04月-2023年03月數據)

| 公開就業學員薪酬比率         | 人數 |  |
|--------------------|----|--|
| \$1,500 或以下        | 6  |  |
| \$1,501 - \$2,500  | 9  |  |
| \$2,501 - \$4,500  | 7  |  |
| \$4,501 - \$6,500  | 8  |  |
| \$6,501 - \$10,000 | 4  |  |
| \$10,001 或以上       | 4  |  |
| 總數                 | 38 |  |
| *包括兼職、半職及全職收入      |    |  |