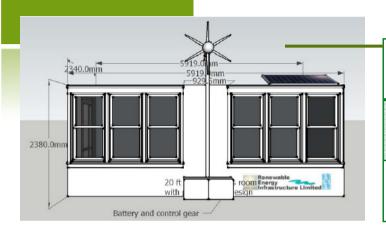

## 3. GREEN TENT & LEARNING CENTRE

- 2000 m<sup>2</sup>
- Green Tent
- Green Tent to protect the horticultural nursery and young plants
- g-learning Centre & Eco tour activities
- Demonstration site of environment protection and energy saving

### Renewable Energy Equipments & Environmental Friendly Equipments

PV Wind Hybrid Lighting System (太陽能風能發電器)

Street Light with LED Light (太陽能街燈)

Hand cranks Power Generator (運動能量轉換器)

Rain Collecting System (雨水收集系統)