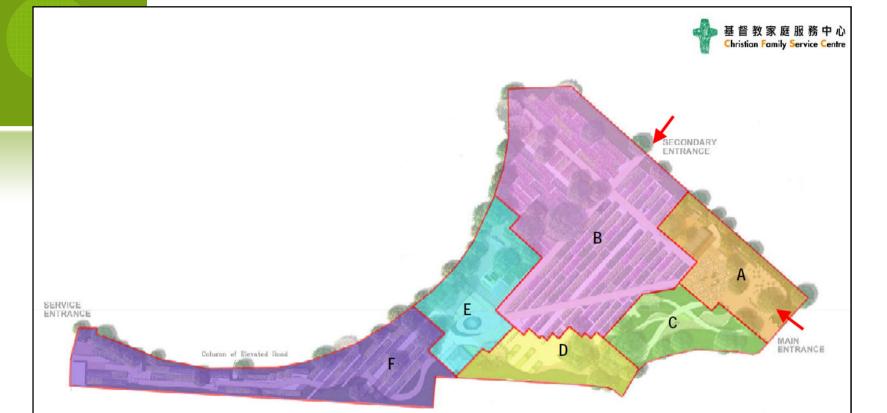

#### Legend:

- A Main Entrance, Office Green Café' and Green Shop
- B Farmland for Public Rental Area ( Approx. 300 plots)
- C Horticultural Therapy Garden
- D Sitting area and Garden
- E Greenhouse and Education Centre
- F Self- Operated Farmland

Land Use Plan URBAN OASIS