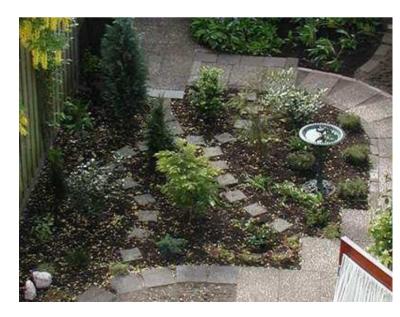

# B. MEDITATION GARDEN IN SERENE OASIS

• The meditation garden is a quiet, simple and uncluttered area away from noise, heavy traffic, and bright lights.

• Includes a variety of spaces such as rocks

surrounded with groundcovers, seating areas, planting beds of cool colors (violet, blue, green) and water features etc.

### MEDITATION GARDEN