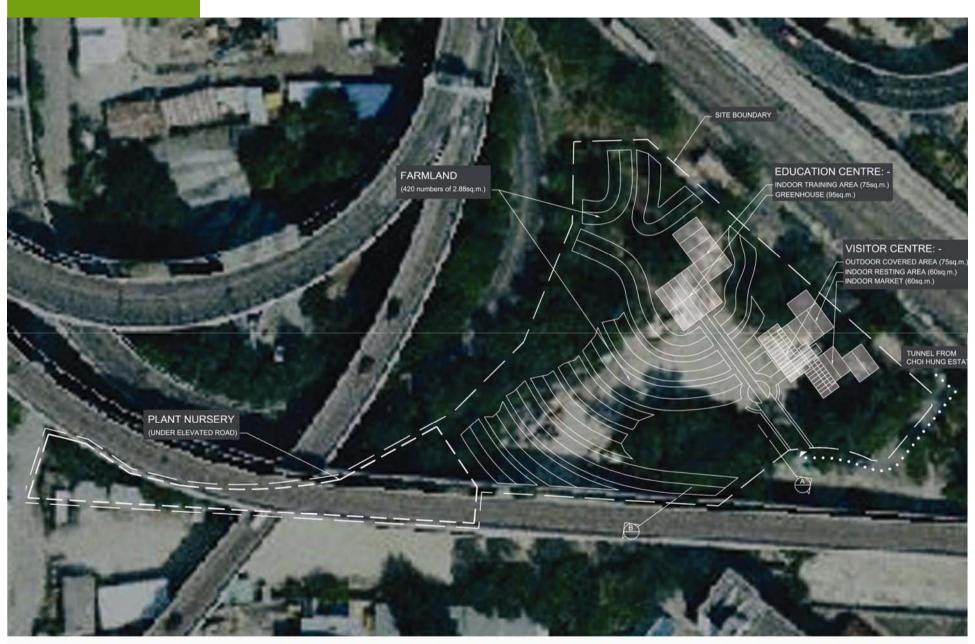

巴士 107, 13X, 15A, 5D, 641

號

專線小巴 102號

PROPOSED FARMLAND AT KWUN TONG ROAD, KT389, KOWLOON CHRISTIAN FAMILY SERVICE CENTRE

SITE LAYOUT PLAN

#### Legend:

- A Main Entrance, Office Green Café' and Green Shop
- B Farmland for Public Rental Area ( Approx. 300 plots)
- C Horticultural Therapy Garden
- D Sitting area and Garden
- E Greenhouse and Education Centre
- F Self- Operated Farmland

### 1. FARMLAND FOR CITY FARMERS

- 1200 m<sup>2</sup>
- 3 m<sup>2</sup> in average (for each standard farmland)
- No. of farmlands: 300
- © City Farmers Programme

## 2. FARMLAND FOR EDUCATIONAL & THERAPEUTIC USE

- 1000 m<sup>2</sup>
- 3 m<sup>2</sup> in average (for each standard farmland)
- Use to provide green activities for the under privileged groups.
- Estimated no. of farmlands for educational and therapeutic use: about 100-130 farm plots

## 3. GREEN TENT & LEARNING CENTRE

- 2000 m<sup>2</sup>
- Green Tent
- Green Tent to protect the horticultural nursery and young plants
- g-learning Centre & Eco tour activities
- Demonstration site of environment protection and energy saving

### 4. G-SQUARE

- 3000 sq. feet
- g-Square : for community gathering & activities

# 5. HORTICULTURAL THERAPY GARDEN

- 3000 sq. feet
- Serene Oasis & Horticultural Therapy Garden
- Project funded by Hong Kong Community Chest