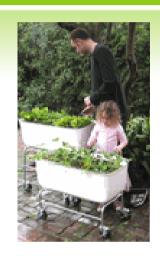

# A. RAISED BEDS (高架式花槽)IN SERENE OASIS

ideal for wheelchair-bound gardeners (pictured above: 24" tall planter)