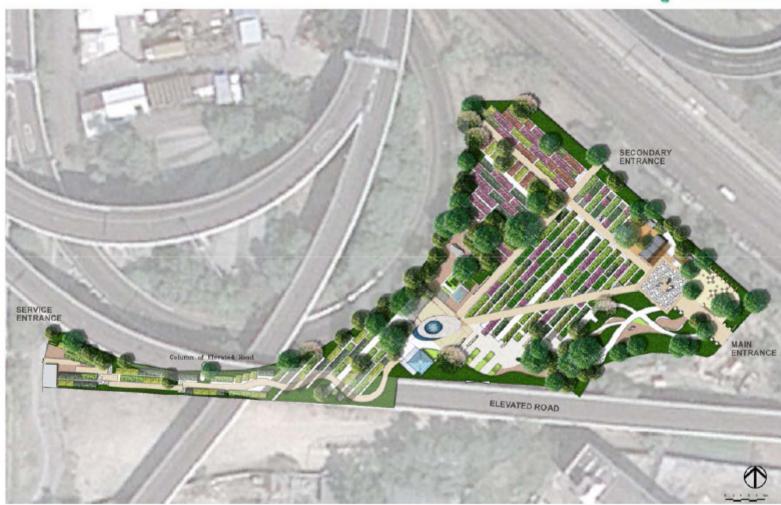

巴士 107, 13X, 15A, 5D, 641

號

專線小巴 102號

PROPOSED FARMLAND AT KWUN TONG ROAD, KT389, KOWLOON CHRISTIAN FAMILY SERVICE CENTRE

SITE LAYOUT PLAN

### (I) URBAN OASIS 都市綠洲

Location Plan URBAN OASIS