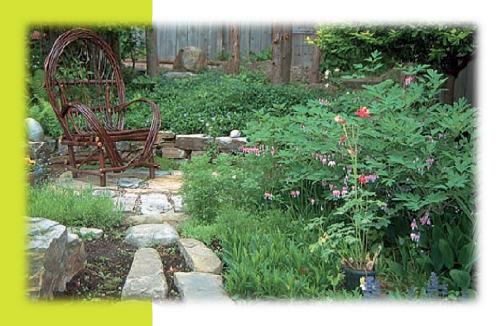

# B. MEDITATION GARDEN IN SERENE OASIS

• The meditation garden is a quiet, simple and uncluttered area away from noise, heavy traffic, and bright lights.

• Includes a variety of spaces such as rocks

surrounded with groundcovers, seating areas, planting beds of cool colors (violet, blue, green) and water features etc.

### MEDITATION GARDEN