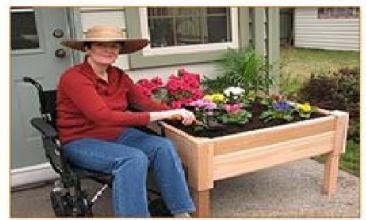

# A. RAISED BEDS (高架式花槽)IN SERENE OASIS

ideal for wheelchair-bound gardeners (pictured above: 24" tall planter)