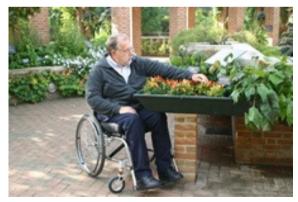

# A. RAISED BEDS (高架式花槽)IN SERENE OASIS

ideal for wheelchair-bound gardeners (pictured above: 24" tall planter)