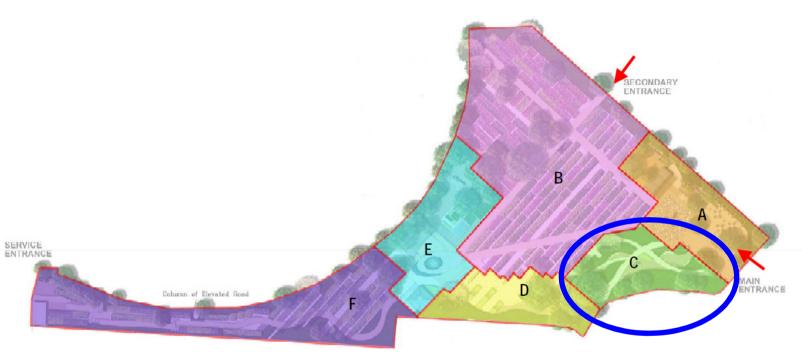

### (I) URBAN OASIS 都市綠洲

Location Plan URBAN OASIS

#### Legend:

- A Main Entrance, Office Green Café' and Green Shop
- B Farmland for Public Rental Area ( Approx. 300 plots)
- C Horticultural Therapy Garden
- D Sitting area and Garden
- E Greenhouse and Education Centre
- F Self- Operated Farmland

Land Use Plan URBAN OASIS