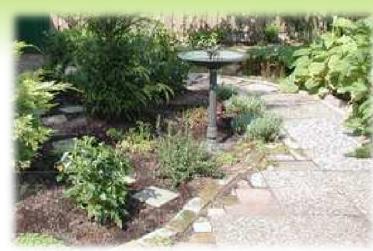

# B. MEDITATION GARDEN IN SERENE OASIS

• The meditation garden is a quiet, simple and uncluttered area away from noise, heavy traffic, and bright lights.

• Includes a variety of spaces such as rocks

surrounded with groundcovers, seating areas, planting beds of cool colors (violet, blue, green) and water features etc.

### MEDITATION GARDEN