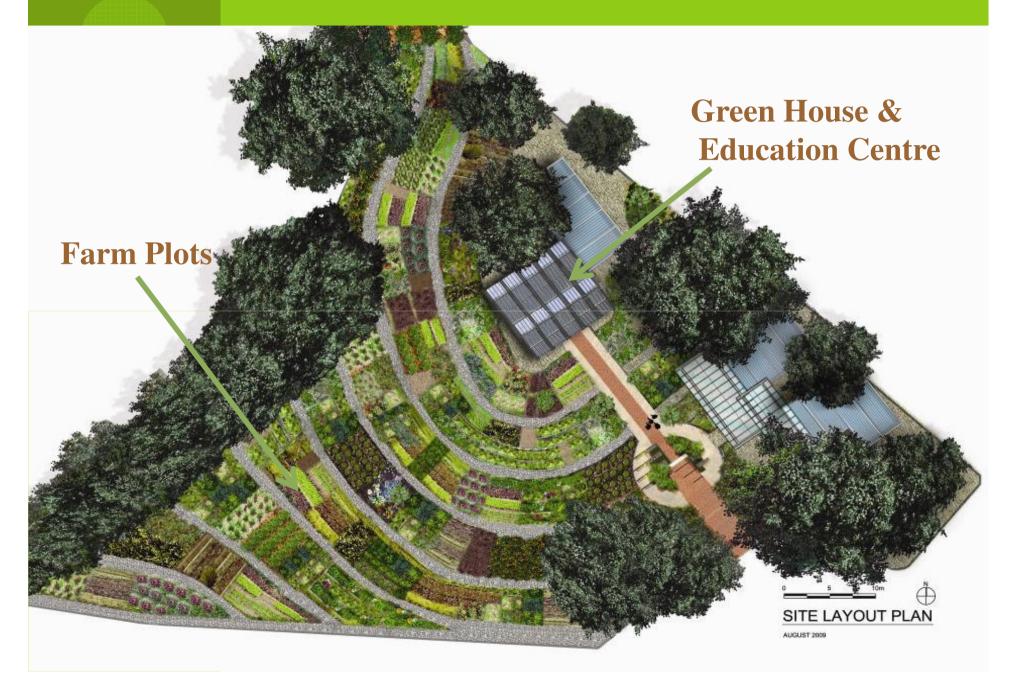

#### INCEPTION DRAWING

### GREEN HOUSE & TRAINING CENTRE

PERSPECTIVE

AUGUST 2009

## 3. GREEN TENT & LEARNING CENTRE

- 2000 m<sup>2</sup>
- Green Tent
- Green Tent to protect the horticultural nursery and young plants
- g-learning Centre & Eco tour activities
- Demonstration site of environment protection and energy saving