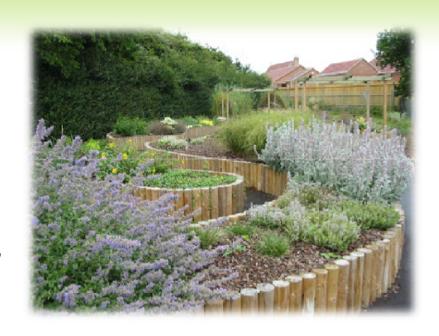

# A. RAISED BEDS (高架式花槽)IN SERENE OASIS

ideal for wheelchair-bound gardeners (pictured above: 24" tall planter)